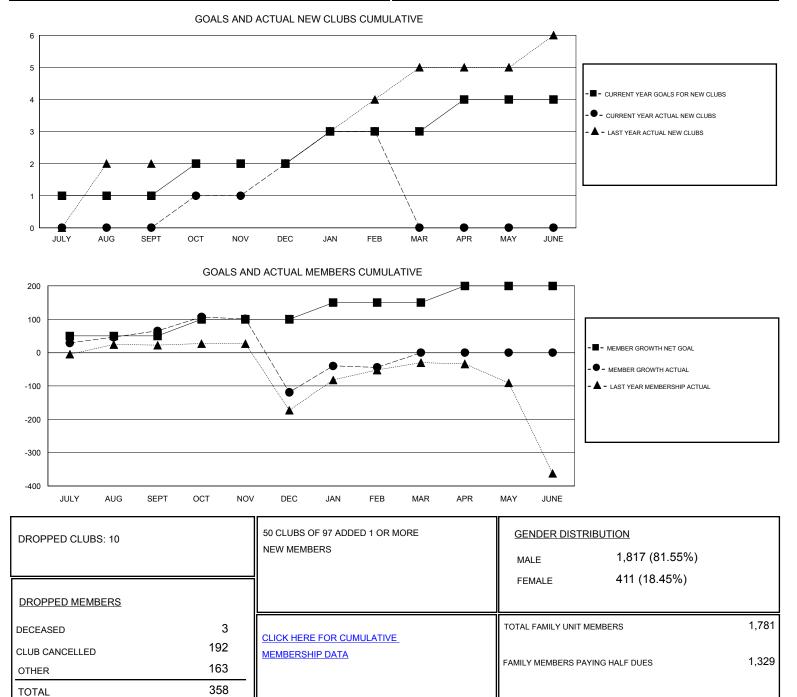

## District 305 N2

Results as of: 2/29/2020

| GMT:                                                        | LOCATION PAKISTAN |                  |                  |                                                             |                      |                        | GMT CA               |
|-------------------------------------------------------------|-------------------|------------------|------------------|-------------------------------------------------------------|----------------------|------------------------|----------------------|
| Clubs<br>RESULTS FOR 2019-2020                              |                   |                  |                  | Members<br>RESULTS FOR 2019-2020                            |                      |                        |                      |
|                                                             |                   |                  |                  |                                                             |                      |                        |                      |
| JULY/AUG/SEPT<br>OCT/NOV/DEC<br>JAN/FEB/MAR<br>APR/MAY/JUNE | 1<br>1<br>1<br>1  | 0<br>2<br>1<br>0 | 2<br>7<br>1<br>0 | JULY/AUG/SEPT<br>OCT/NOV/DEC<br>JAN/FEB/MAR<br>APR/MAY/JUNE | 50<br>50<br>50<br>50 | 107<br>112<br>126<br>0 | 34<br>288<br>36<br>0 |